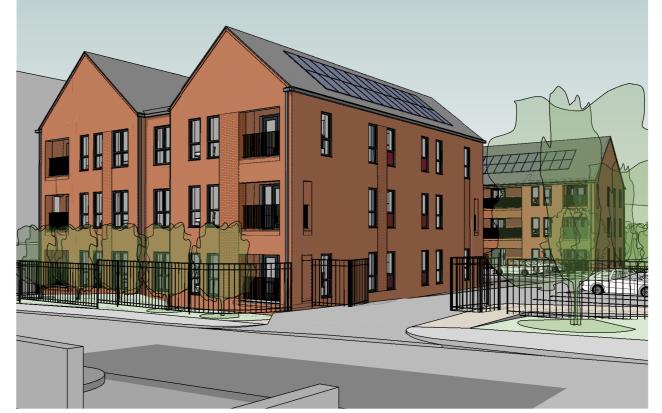

VIEW FROM CASTLE STREET, WEST OF THE SITE

VIEW FROM THE CAROLINE STREET BRIDGE

**AERIAL VIEW FROM THE SOUTH WEST** 

**AERIAL VIEW FROM THE SOUTH EAST** 

VIEW INTO THE SITE FROM THE NORTH

VIEW FROM THE ENGINE HOUSE GARDEN

1:1250 M 10 30 50 70

APARTMENTS:

1. Walls – Brick, multi red to match Phase 1. Areas of feature brickwork to be Flemish bond in the

Apartment entrance door - Aluminium, grey
 Balcony balustrade – polyester powder coated

HARD LANDSCAPING & BOUNDARIES:
6. Car Park and Parking bays - Macadam, black
7. Pathways within the site – Resin bonded gravel

on a tarmac base, golden in colour for the main pathways and grey for the shadow effect within the engine house garden

8. Railings - Polyester powder coated metal, black

9. Bin store - treated timber clad structure with

MATERIALS (RESERVED MATTERS)

Scale Bars TO BE USED ONLY AS GUIDANCE

same red multi brick

metal guarding, grey

metal roof

2. Roof - Artificial slate effect tile3. Windows & Patio Doors - UPVC, grey

London House
115 Golden Lane
2 Woodville House
2 Woodville Road
London
EC1Y 0TJ
WA14 2FH

+44 20 7078 0079
architects@pozzoni.co.uk
Woodville House
2 Woodville House
2 Woodville House
2 Woodville House
4 Woodville House
2 Woodville House
4 Woodville Road
Altrincham
6 WA14 2FH