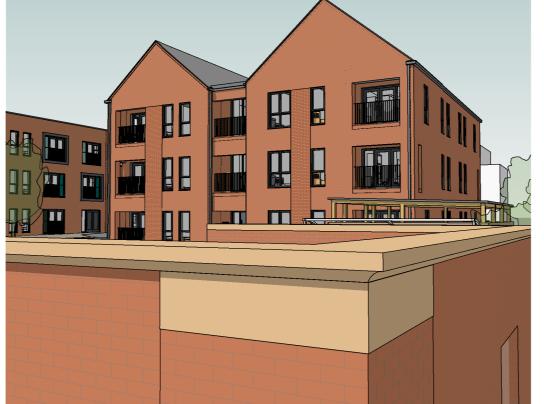

1:1250 M 10 30 50 70

APARTMENTS:

1. Walls – Brick, multi red to match Phase 1. Areas of feature brickwork to be Flemish bond in the

Apartment entrance door - Aluminium, grey
 Balcony balustrade – polyester powder coated

metal roof

2. Roof - Artificial slate effect tile3. Windows & Patio Doors - UPVC, grey

London House
115 Golden Lane
2 Woodville House
2 Woodville Road
London
EC1Y 0TJ
WA14 2FH

+44 20 7078 0079
architects@pozzoni.co.uk
Woodville House
2 Woodville House
2 Woodville House
2 Woodville House
4 Woodville House
2 Woodville House
4 Woodville Road
Altrincham
6 WA14 2FH