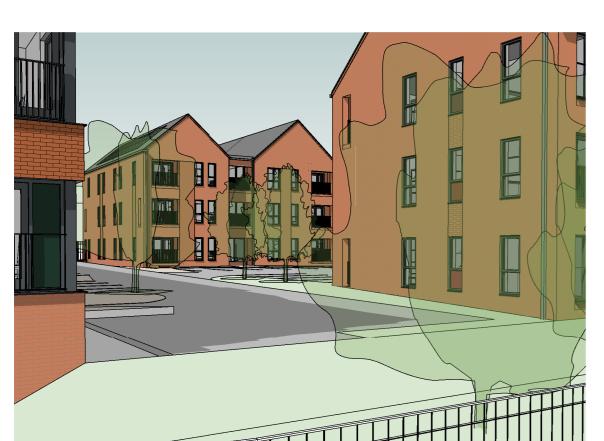

VIEW FROM CASTLE STREET, WEST OF THE SITE

VIEW FROM THE CAROLINE STREET BRIDGE

**AERIAL VIEW FROM THE SOUTH WEST** 

**AERIAL VIEW FROM THE SOUTH EAST** 

VIEW INTO THE SITE FROM THE NORTH

VIEW FROM THE ENGINE HOUSE GARDEN

VIEW FROM THE CAR PARK

| O              | HOUSING GROUP                         |          |          |          |              |      |  |
|----------------|---------------------------------------|----------|----------|----------|--------------|------|--|
| Job            | CASTLE STREET PHASE 2,<br>STALYBRIDGE |          |          |          |              |      |  |
| Drawing        | PROPOS<br>AREIAL \                    |          |          | ΞΤ       | 8            |      |  |
| POZ Ref.       | 4654-01_1007                          |          |          |          | Rev          |      |  |
| BS.Ref         | _1007                                 |          |          |          |              |      |  |
| Date           | 07/12/17                              | Scale    | 1 : 200  |          |              | @ A1 |  |
| 3D CoOrd       | EMc                                   | 2D CoOrd | EMc      | Approved | T۱           | N    |  |
| Project Status | Planning                              | 1        | Tender   |          | Construction |      |  |
| ject           | Design                                |          | Contract |          | As Built     |      |  |