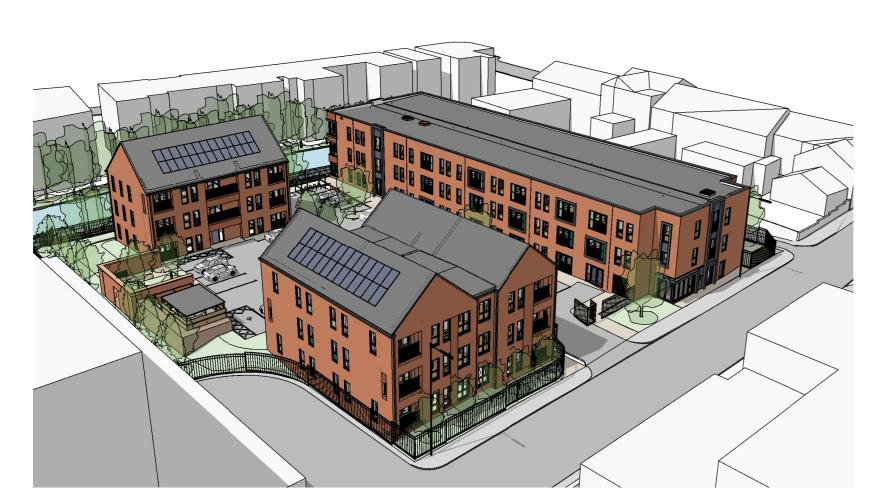

VIEW FROM CASTLE STREET, WEST OF THE SITE

VIEW FROM THE CAROLINE STREET BRIDGE

**AERIAL VIEW FROM THE SOUTH WEST** 

**AERIAL VIEW FROM THE SOUTH EAST** 

VIEW INTO THE SITE FROM THE NORTH

VIEW FROM THE ENGINE HOUSE GARDEN