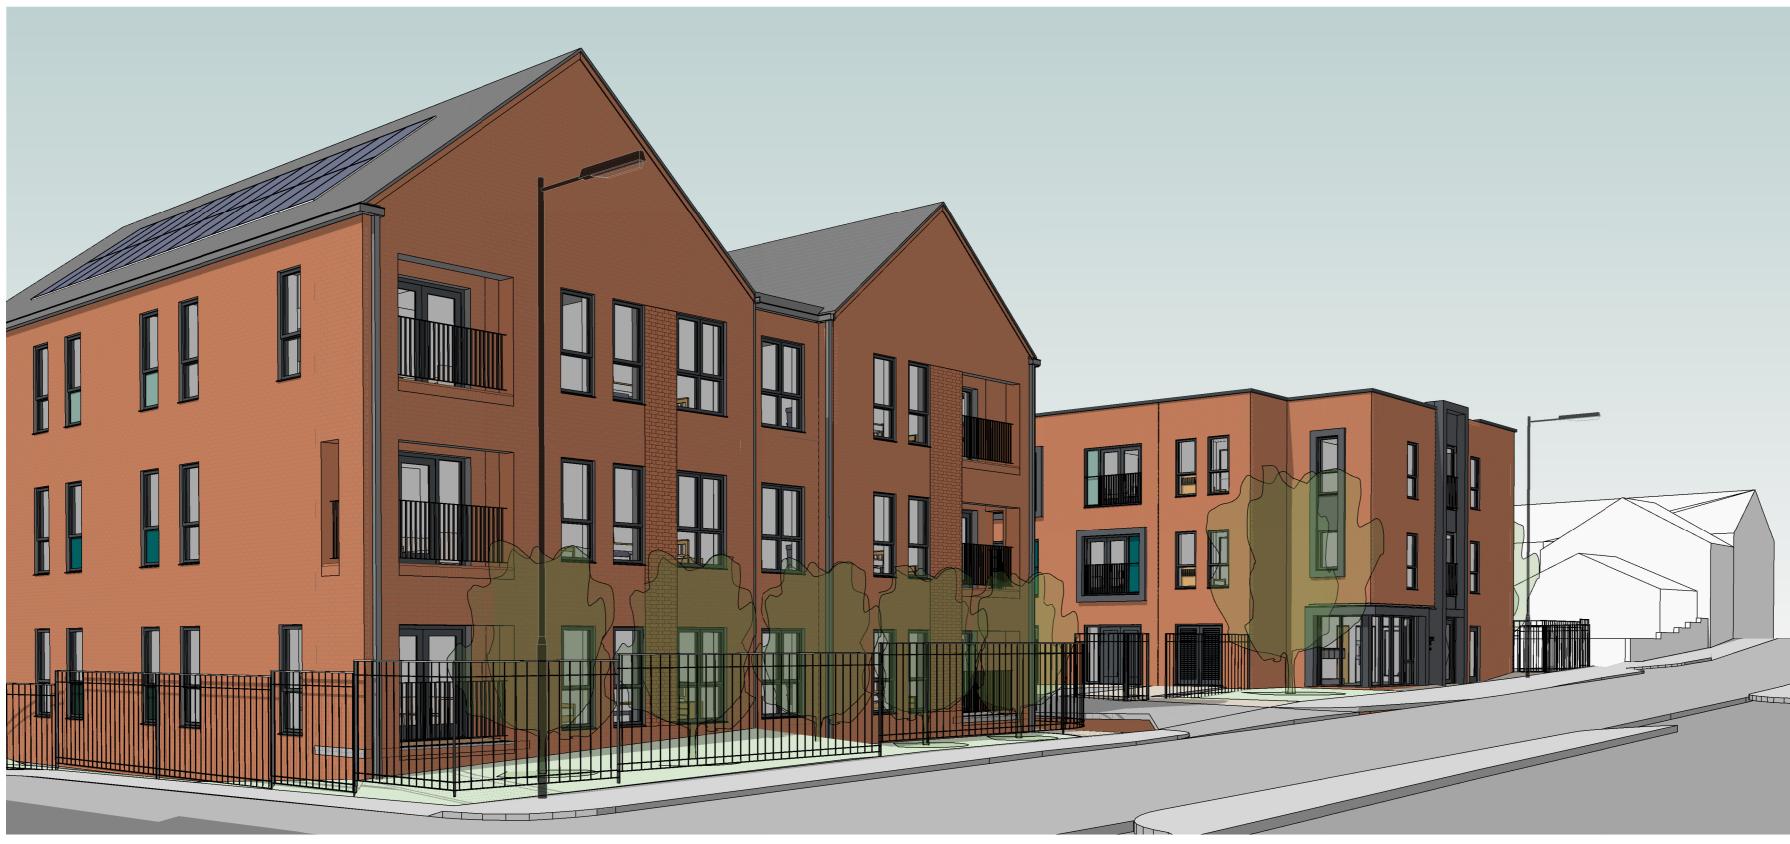

VIEW FROM CASTLE STREET, WEST OF THE SITE

VIEW FROM THE CAROLINE STREET BRIDGE

**AERIAL VIEW FROM THE SOUTH WEST** 

**AERIAL VIEW FROM THE SOUTH EAST** 

VIEW INTO THE SITE FROM THE NORTH

VIEW FROM THE ENGINE HOUSE GARDEN