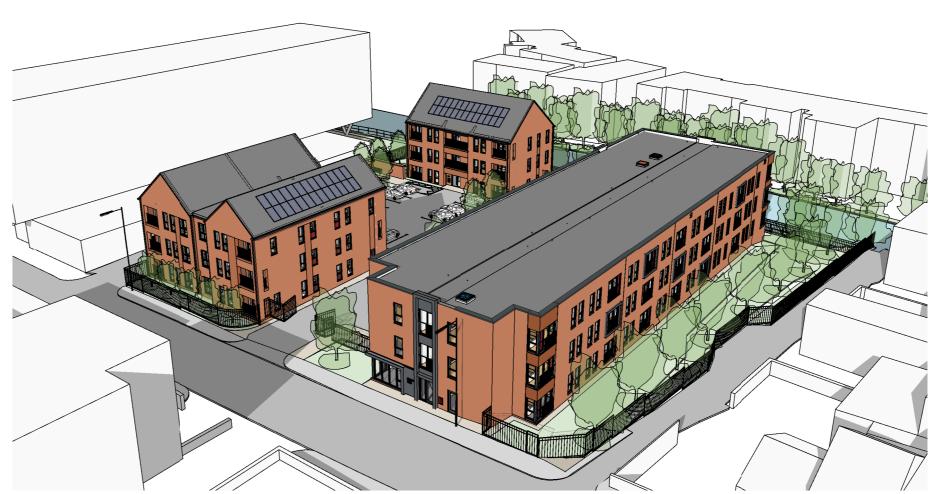

VIEW FROM CASTLE STREET, WEST OF THE SITE

VIEW FROM THE CAROLINE STREET BRIDGE

**AERIAL VIEW FROM THE SOUTH WEST** 

**AERIAL VIEW FROM THE SOUTH EAST** 

VIEW INTO THE SITE FROM THE NORTH

VIEW FROM THE ENGINE HOUSE GARDEN