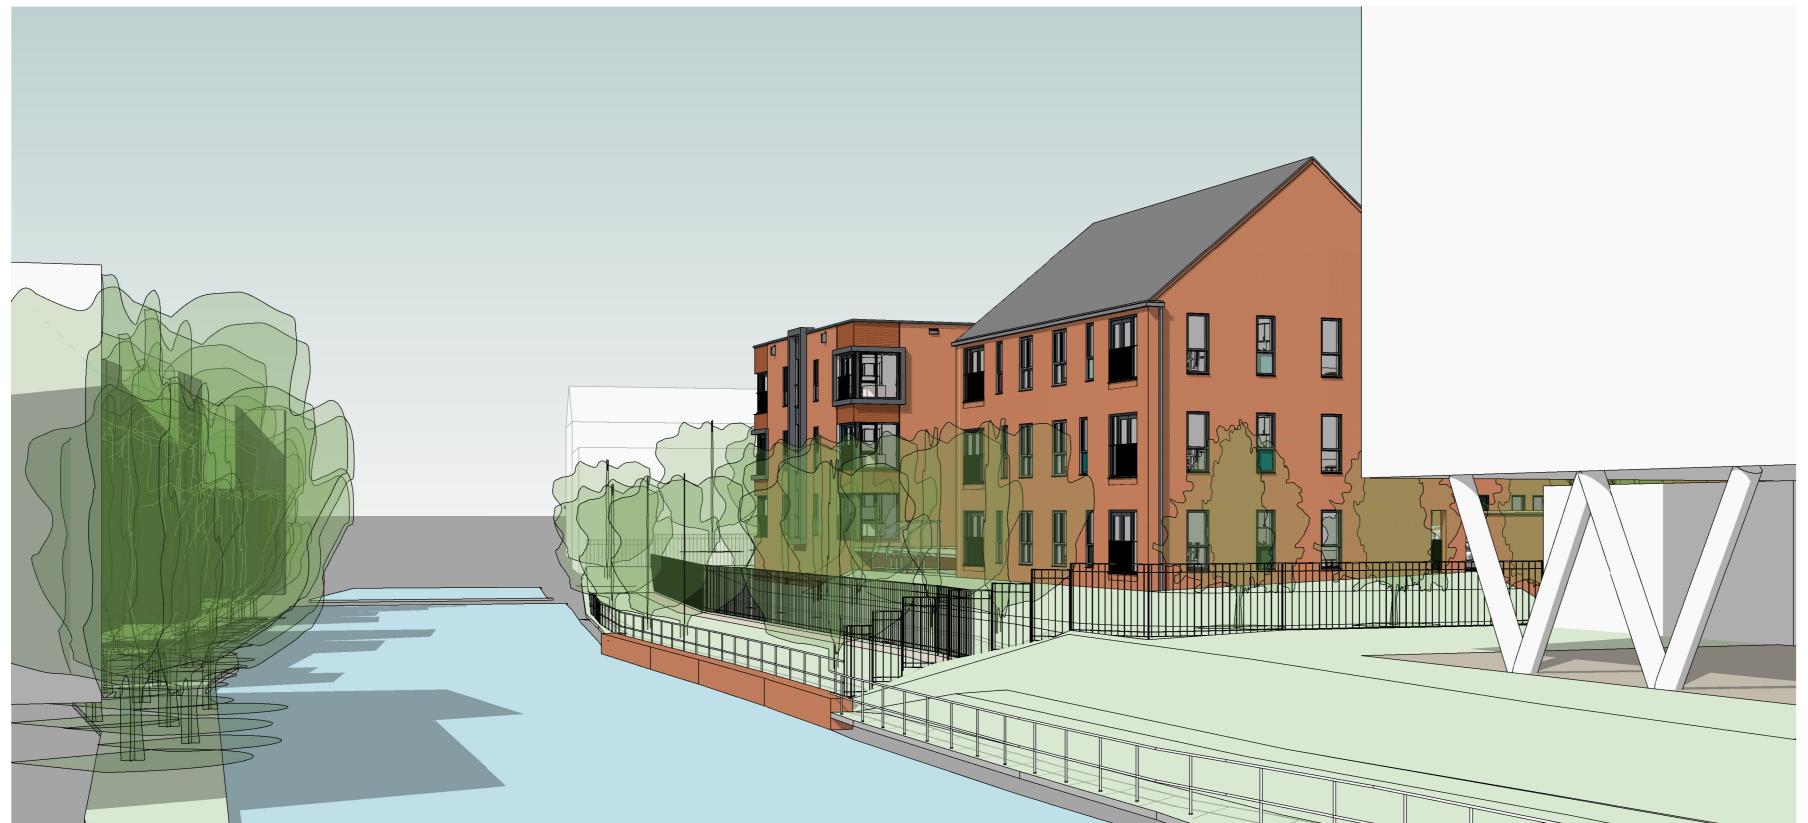

VIEW FROM CASTLE STREET, WEST OF THE SITE

VIEW FROM THE CAROLINE STREET BRIDGE

**AERIAL VIEW FROM THE SOUTH WEST** 

**AERIAL VIEW FROM THE SOUTH EAST** 

VIEW INTO THE SITE FROM THE NORTH

VIEW FROM THE ENGINE HOUSE GARDEN